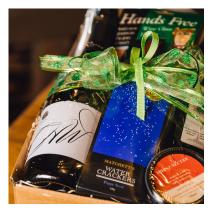

Festive \$80 - a bottle of CHW Sparkling Shiraz plus Christmas inspired regional produce.

Sophisticated \$130 - One bottle of Old Adam Shiraz and a Riedel Apple Decanter.

Gintonica \$100 - One bottle of Willson Small Batch Gin, dehydrated citrus, and a 4 pack of Fever Tree Tonic.