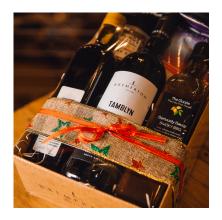

## Wine Gifts & Hampers

Single Bottle Gift Pack \$25 - a bottle of Mollie & Merle Verdelho OR Tamblyn in a silver gift tin.

Twin Bottle Gift Pack \$40 - a bottle of Mollie & Merle Verdelho AND a bottle of Tamblyn in a twin pack gift box. Red / White \$50 - a bottle of Tamblyn OR Mollie & Merle Verdelho plus a selection of regional produce.

Magnums (\$50-\$250) - 1.5L of deliciousness presented in a wooden box.

| WINE GIFTS AND HAMPERS                                 | PRICE                                  | QTY | Total A\$ |
|--------------------------------------------------------|----------------------------------------|-----|-----------|
| Single Bottle Gift Pack (Verdelho)                     | \$25                                   |     |           |
| Single Bottle Gift Pack (Tamblyn)                      | \$25                                   |     |           |
| Twin bottle gift pack                                  | \$40                                   |     |           |
| Red Hamper                                             | \$50                                   |     |           |
| White Hamper                                           | \$50                                   |     |           |
| Hot & Spicy                                            | \$65                                   |     |           |
| Sweet Satisfaction                                     | \$65                                   |     |           |
| BBQ                                                    | \$80                                   |     |           |
| Festive                                                | \$80                                   |     |           |
| Sophisticated                                          | \$130                                  |     |           |
| Gintonica                                              | \$100                                  |     |           |
| Bremerton Gift Certificate - please specify value      | AMT:\$                                 |     |           |
| 1.5L MAGNUM 2017 'Tamblyn' Cab/Shz/Mal/Mer             | \$50.00                                |     |           |
| 1.5L MAGNUM 2014 Walter's Cabernet Sauvignon           | \$130.00                               |     |           |
| 1.5L MAGNUM 2015 Old Adam Shiraz                       | \$130.00                               |     |           |
| 1.5L MAGNUM 2013 Best of Vintage Shiraz/Cabernet       | \$250.00                               |     |           |
| NB - All wine is subject to availability.              | FREIGHT - to be advised on application |     |           |
| Person's under 18 years are not permitted to purchase. |                                        |     |           |