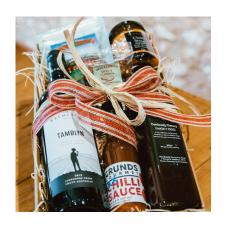

Hot & Spicy \$65 - a bottle of Tamblyn plus a selection of hot and spicy regional produce.

Sweet Satisfaction \$65 - a bottle of Ciel, plus a selection of sweet regional produce.

B.B.Q. \$80 - a bottle of Coulthard Cabernet plus BBQ inspired regional produce.