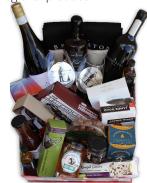

## HAMPERS

All hampers include wine plus a selection of regional produce.

## Premium \$200

One bottle of Wiggy Sparkling Chardonnay, one bottle of Selkirk Shiraz and one bottle of Ciel plus an assortment of Bremerton merchandise and a large selection of regional produce.

### Ultimate \$300

One bottle of Wiggy Sparkling Chardonnay, one bottle of Old Adam Shiraz and one bottle of Ciel plus a 'Good Body Nice Nose Great Legs' apron, a Bremerton tea towel, along with an extensive assortment of gourmet regional produce.