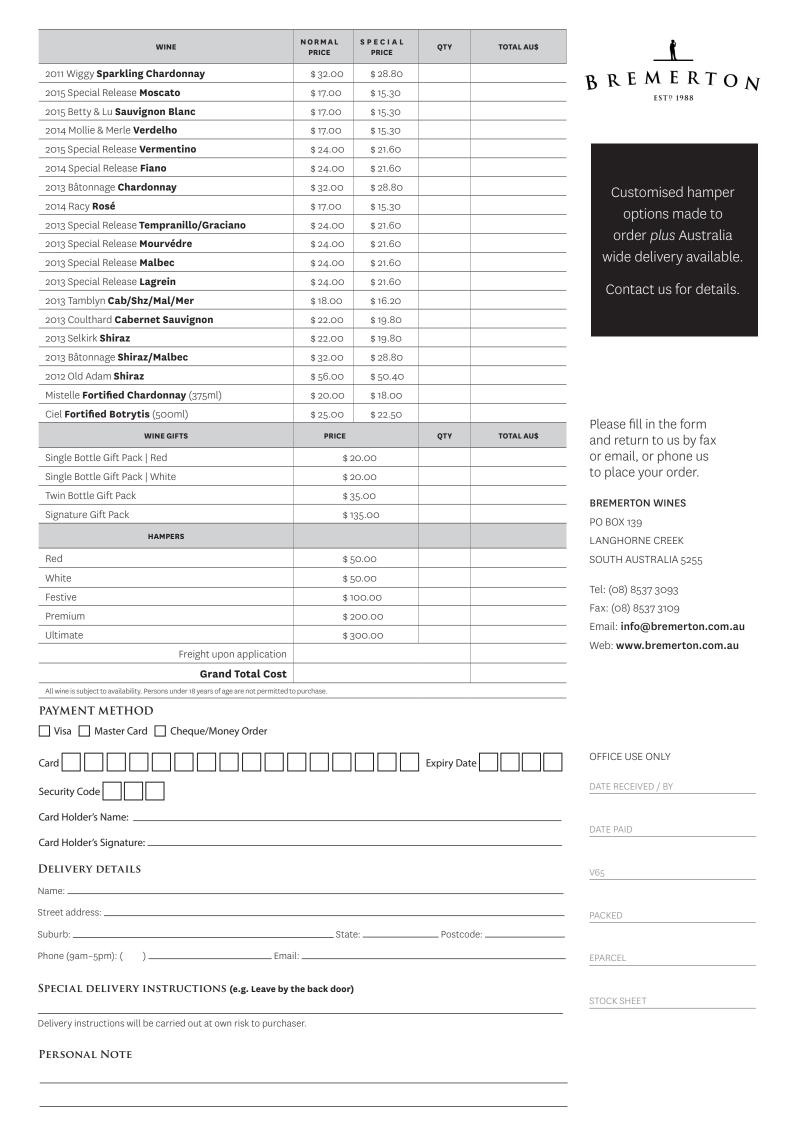

## Single Bottle Gift Pack \$20

Includes your choice of either a bottle of Mollie & Merle Verdelho or a bottle of Tamblyn in a gift tin.

## Twin Bottle Gift Pack \$35

Includes one bottle of Mollie & Merle Verdelho and one bottle of Tamblyn in a twin pack gift box.

## Signature Gift Pack \$135

Available for Christmas gift orders only, one of each of our current vintage 'Signature' and 'Silhouette' range wines neatly displayed in a 6 bottle wooden gift box.

#### Red or White \$50

<u>Red:</u> One bottle of Tamblyn and a selection of regional produce. <u>White:</u> One bottle of Mollie & Merle Verdelho and a selection of regional produce.

## Festive \$100

One bottle of Mollie & Merle Verdelho and one bottle of Tamblyn plus a selection of regional produce.

## Premium \$200

One bottle of Wiggy Sparkling Chardonnay, one bottle of Selkirk Shiraz and one bottle of Ciel plus an assortment of Bremerton merchandise and a large selection of regional produce.

### Ultimate \$300

One bottle of Wiggy Sparkling Chardonnay, one bottle of Old Adam Shiraz and one bottle of Ciel plus a 'Good Body Nice Nose Great Legs' apron, a Bremerton tea towel, along with an extensive assortment of gourmet regional produce.