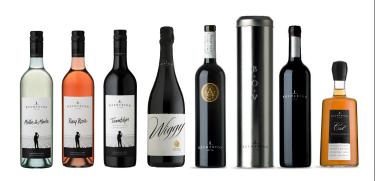

# WINE GIFTS

#### Six Pack or Dozen Gift

Choose from our extensive range and we will deliver Australia wide with a personalised note. See order form on reverse.